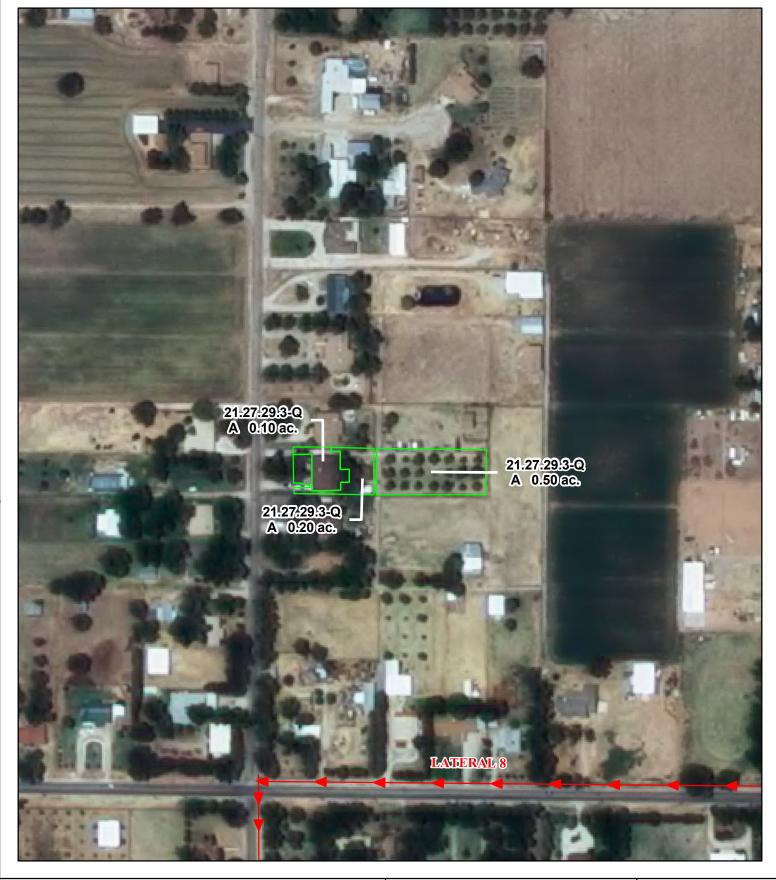

f. Location and Amount of Irrigated Acreage:

Section 29, Township 21S, Range 27E, N.M.P.M.

Pt. SW<sup>1</sup>/<sub>4</sub> 0.80 acres

Total: 0.80 acres

As shown on the attached revised Hydrographic Survey Map for Subfile No. 21.27.29.3-Q, and the CID Section Hydrographic Survey Map Sheet No. 41 (1999-2011), included in Part F of this Appendix, representing the Court record as of the date of the filing of this Decree.

## g. Amount of Water:

As set forth in Part B of this Appendix.

Point of Diversion Canals / Ditches

**Tract Boundaries** 

Surface Water Only

Supplemental Groundwater

Reservoir / Pond

No Right

## **Pecos River Stream System Carlsbad Irrigation District**

Hydrographic Survey Township 21

Loafman Trust Subfile 21.27.29.3-Q

6/1/2011

D.D.